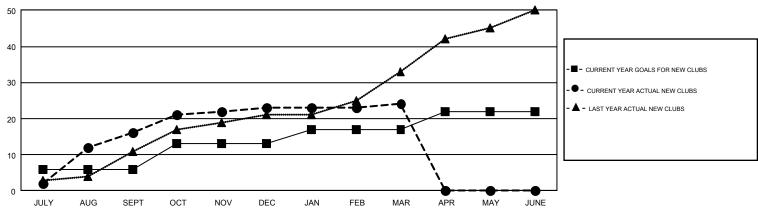

## GMT Constitutional Area 7, Group C

GMT: YAHYA YASTPUTERA

REPORT DOES NOT INCLUDE CLUBS IN UNDISTRICTED AREAS.

| Clubs         |               |             |               | Members               |                           |                         |                                                    |  |
|---------------|---------------|-------------|---------------|-----------------------|---------------------------|-------------------------|----------------------------------------------------|--|
|               | RESULTS FO    | R 2018-2019 |               | RESULTS FOR 2018-2019 |                           |                         |                                                    |  |
| QUARTER       | NEW CLUB GOAL | NEW CLUBS   | DROPPED CLUBS | QUARTER               | MEMBER GROWTH NET<br>GOAL | MEMBER GROWTH<br>ACTUAL | DROPPED<br>MEMBERS ACTUAL<br>(including transfers) |  |
| JULY/AUG/SEPT | 6             | 16          | 15            | JULY/AUG/SEPT         | 155                       | 665                     | 568                                                |  |
| OCT/NOV/DEC   | 7             | 7           | 21            | OCT/NOV/DEC           | 265                       | 777                     | 1,339                                              |  |
| JAN/FEB/MAR   | 4             | 1           | 6             | JAN/FEB/MAR           | 160                       | 369                     | 195                                                |  |
| APR/MAY/JUNE  | 5             | 0           | 0             | APR/MAY/JUNE          | 220                       | 0                       | 0                                                  |  |