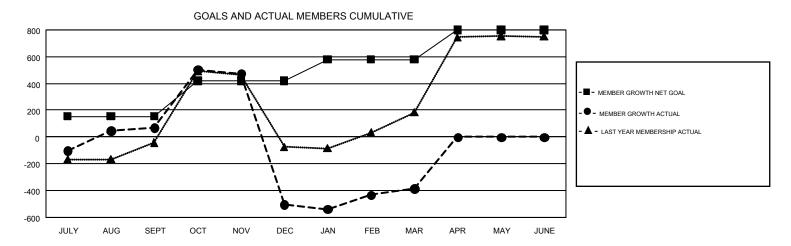

## GMT Constitutional Area 7, Group C

GMT: YAHYA YASTPUTERA

REPORT DOES NOT INCLUDE CLUBS IN UNDISTRICTED AREAS.

| Clubs         |               |             |               | Members               |                           |                         |                                                    |  |
|---------------|---------------|-------------|---------------|-----------------------|---------------------------|-------------------------|----------------------------------------------------|--|
|               | RESULTS FO    | R 2018-2019 |               | RESULTS FOR 2018-2019 |                           |                         |                                                    |  |
| QUARTER       | NEW CLUB GOAL | NEW CLUBS   | DROPPED CLUBS | QUARTER               | MEMBER GROWTH NET<br>GOAL | MEMBER GROWTH<br>ACTUAL | DROPPED<br>MEMBERS ACTUAL<br>(including transfers) |  |
| JULY/AUG/SEPT | 6             | 16          | 15            | JULY/AUG/SEPT         | 155                       | 665                     | 568                                                |  |
| OCT/NOV/DEC   | 7             | 7           | 21            | OCT/NOV/DEC           | 265                       | 777                     | 1,339                                              |  |
| JAN/FEB/MAR   | 4             | 1           | 6             | JAN/FEB/MAR           | 160                       | 369                     | 195                                                |  |
| APR/MAY/JUNE  | 5             | 0           | 0             | APR/MAY/JUNE          | 220                       | 0                       | 0                                                  |  |